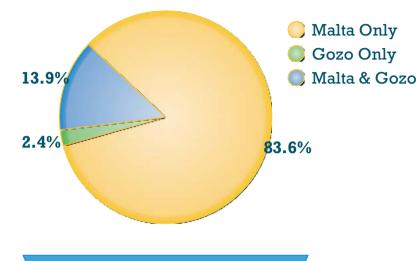

## Malta & Gozo

**14.8%** of Belgian tourists spending nights in Malta & Gozo stayed in 5\* hotels.

46.9% stayed in 4\* hotels.

9.9% stayed in 3\* hotels.

8.0% utilised guesthouse/ hostel.

**17.9%** utilised self-catering apartment/farmhouse/villa.