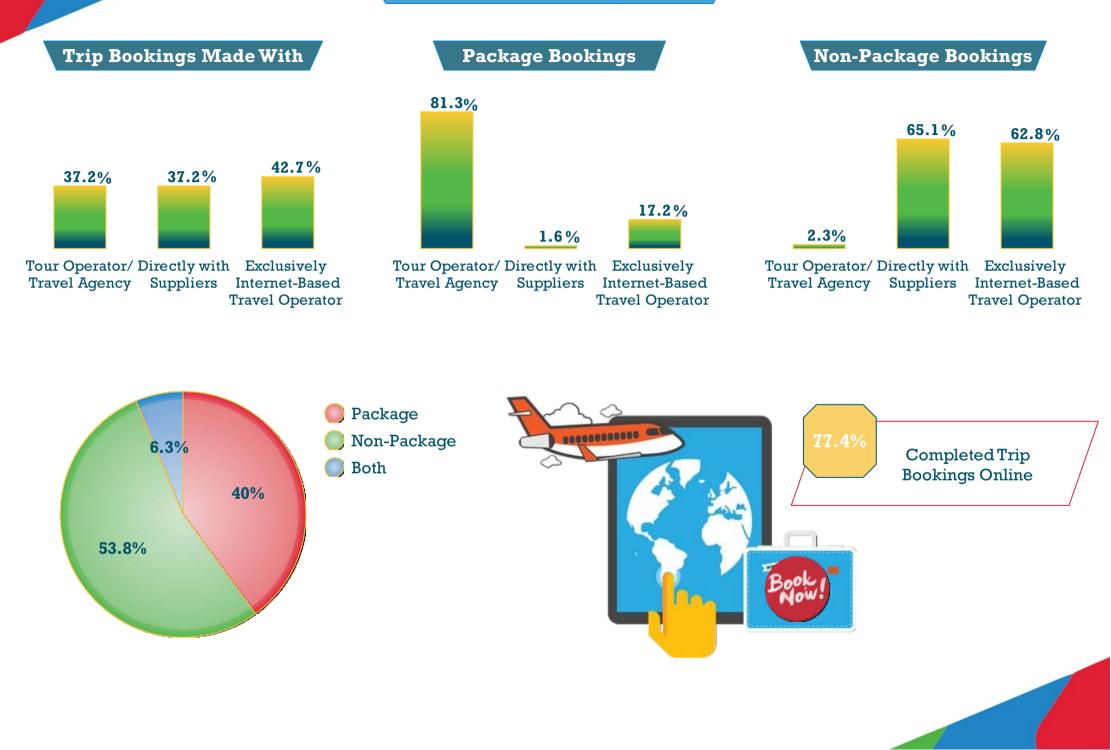

# BELGIUM Market Profile 2023







## Average Length of Stay



Expenditure per Capita



#### Socio-Demographic Profile





## **Travel Motivations**



#### **Destination Choice Influencers**



Newspaper/ Magazine Advert/ Article

#### **Type of Booking**



# **Type of Trip**



## **Travelling Party**

# lst Time vs Repeat Tourists





**82.4%** First Time **17.6%** Repeat



**6.0%** Alone



44.0% Spouse/Partner

28.9%

Family

ner



15.1% Friends





**3.6%** Organised Group

**2.4%** Business Associates

## **Type of Accommodation Used**

## Malta & Gozo



**14.8%** of Belgian tourists spending nights in Malta & Gozo stayed in 5\* hotels.

46.9% stayed in 4\* hotels.

9.9% stayed in 3\* hotels.



8.0% utilised guesthouse/ hostel.

**17.9%** utilised self-catering apartment/farmhouse/villa.



#### **Activities Engaged In**

#### Cultural



**81.3%** Visit Historical Buildings

**74.7%** Visit Churches



45.2% Visit temples/ archeological sites



**45.2%** Visit Museums



**16.3%** Attend Local festival/ event



**15.1%** Visi