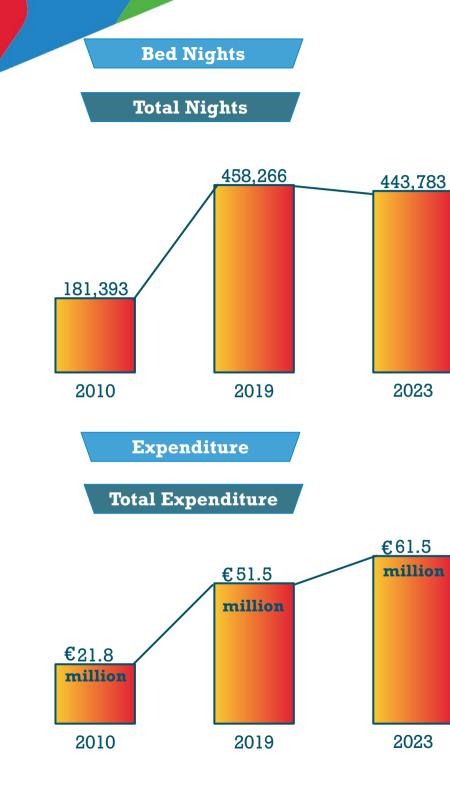

# BELGIUM Market Profile 2023







## Average Length of Stay



Expenditure per Capita



#### Socio-Demographic Profile





## **Travel Motivations**



#### **Destination Choice Influencers**



Newspaper/ Magazine Advert/ Article

#### **Type of Booking**



# **Type of Trip**



## **Travelling Party**

# lst Time vs Repeat Tourists





**82.4%** First Time **17.6%** Repeat



**6.0%** Alone



44.0% Spouse/Partner

28.9%

Family

ner



15.1% Friends





**3.6%** Organised Group

**2.4%** Business Associates

## **Type of Accommodation Used**

## Malta & Gozo



**14.8%** of Belgian tourists spending nights in Malta & Gozo stayed in 5\* hotels.

46.9% stayed in 4\* hotels.

9.9% stayed in 3\* hotels.



8.0% utilised guesthouse/ hostel.

**17.9%** utilised self-catering apartment/farmhouse/villa.



#### **Activit