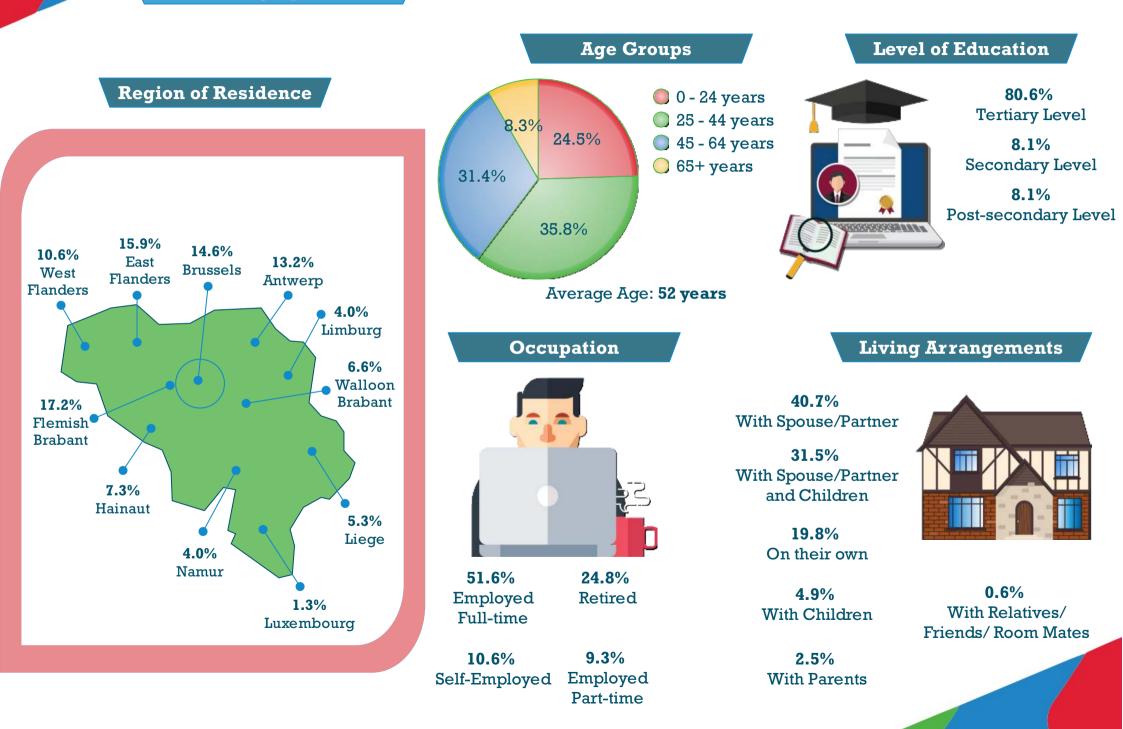

# BELGIUM Market Profile 2023







## Average Length of Stay



Expenditure per Capita



#### Socio-Demographic Profile





## **Travel Motivations**



#### **Destination Choice Influencers**



Newspaper/ Magazine Advert/ Article

#### **Type of Booking**



# **Type of Trip**



## **Travelling Party**

# lst Time vs Repeat Tourists





**82.4%** First Time **17.6%** Repeat



**6.0%** Alone



44.0% Spouse/Partner

28.9%

Family

ner



15.1% Friends





**3.6%** Organised Group

**2.4%** Business Associates

## **Type of Accommodation Used**

## Malta & Gozo



**14.8%** of Belgian tourists spending nights in Malta & Gozo stayed in 5\* hotels.

46.9% stayed in 4\* hotels.

9.9% stayed in 3\* hotels.



8.0% utilised guesthouse/ hostel.

**17.9%** utilised self-catering apartment/farmhouse/villa.



#### **Activities Engaged In**

#### Cultural



**81.3%** Visit Historical Buildings

**74.7%** Visit