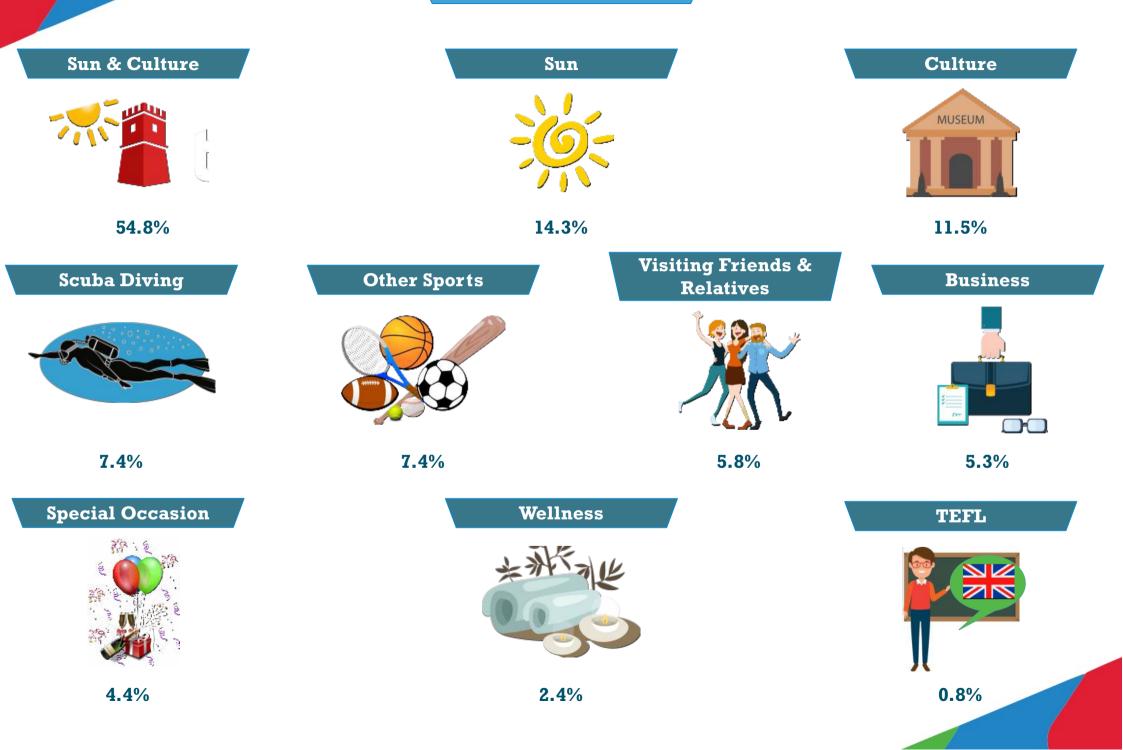

# BELGIUM Market Profile 2023







## Average Length of Stay



Expenditure per Capita



#### Socio-Demographic Profile





## **Travel Motivations**



#### **Destination Choice Influencers**



Newspaper/ Magazine Advert/ Article

#### **Type of Booking**



# **Type of Trip**



## **Travelling Party**

# lst Time vs Repeat Tourists





**82.4%** First Time **17.6%** Repeat



**6.0%** Alone



44.0% Spouse/Partner

28.9%

Family

ner



15.1% Friends





**3.6%** Organised Group

**2.4%** Business Associates

## **Type of Accommodation Used**

## Malta & Gozo



**14.8%** of Belgian tourists spending nights in Malta & Gozo stayed in 5\* hotels.

46.9% stayed in 4\* hotels.

9.9% stayed in 3\* hotels.



8.0% utilised guesthouse/ hostel.

**17.9%** utilised self-catering apartment/farmhouse/villa.



#### **Activities Engaged In**

#### Cultural



**81.3%** Visit Historical Buildings

**74.7%** Visit Churches



45.2% Visit temples