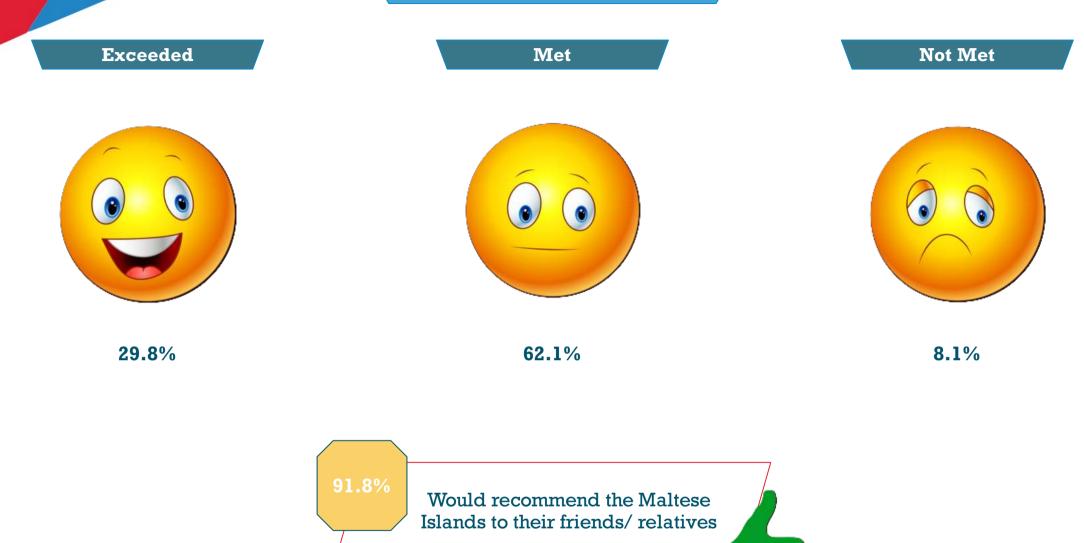

### Recreational

**75.9%** Dine at restaurants

51.8% Shopping

**16.3%** Spa/ Wellness

4.2% Nightlife/ Clubbing

Tourists' Expectations of Malta

Sources: MIA, NSO & MTA Traveller Survey Compiled by MTA Research Unit