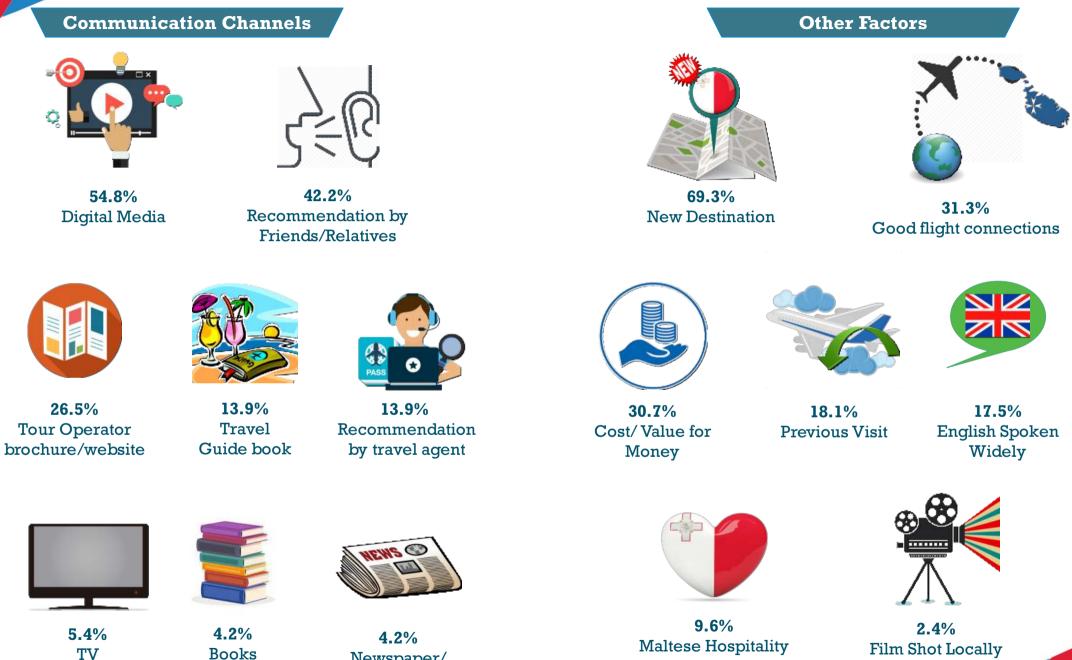

# BELGIUM Market Profile 2023







## Average Length of Stay



Expenditure per Capita



#### Socio-Demographic Profile





## **Travel Motivations**



#### **Destination Choice Influencers**



Newspaper/ Magazine Advert/ Article

#### **Type of Booking**



# **Type of Trip**



## **Travelling Party**

# lst Time vs Repeat Tourists





**82.4%** First Time **17.6%** Repeat



**6.0%** Alone



44.0% Spouse/Partner

28.9%

Family

ner



15.1% Friends





**3.6%** Organised Group

**2.4%** Business Associates

## **Type of Accommodation Used**

## Malta & Gozo



**14.8%** of Belgian tourists spending nights in Malta & Gozo stayed in 5\* hotels.

46.9% stayed in 4\* hotels.

9.9% stayed in 3\* hotels.



8.0% utilised guesthouse/ hostel.

**17.9%** utilised self-catering apartment/farmhouse/villa.



#### **Activities Engaged In**

#### Cultural



**81.3%** Visit Historical Buildings

**74.7%** Visit Churches



45.2% Visit temples/ archeological sites



**45.2%** Visit Mu