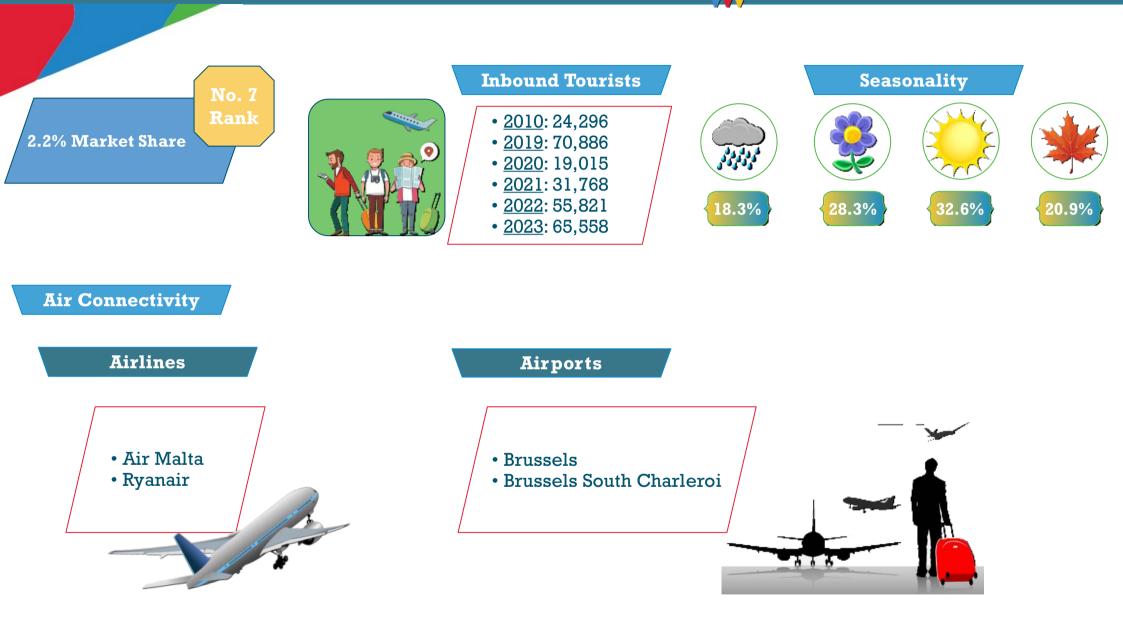

# BELGIUM Market Profile 2023







## Average Length of Stay



Expenditure per Capita



#### Socio-Demographic Profile





## **Travel Motivations**



#### **Destination Choice Influencers**



Newspaper/ Magazine Advert/ Article

#### **Type of Booking**



# **Type of Trip**



## **Travelling Party**

# lst Time vs Repeat Tourists





**82.4%** First Time **17.6%** Repeat



**6.0%** Alone



44.0% Spouse/Partner

28.9%

Family

ner



15.1% Friends





**3.6%** Organised Group

**2.4%** Business Associates

## **Type of Accommodation Used**

## Malta & Gozo



**14.8%** of Belgian tourists spending nights in Malta & Gozo stayed in 5\* hotels.

46.9% stayed in 4\* hotels.

9.9% stayed in 3\* hotels.



8.0% utilised guesthouse/ hostel.

**17.9%** utilised self-catering apartment/farmhouse/villa.



#### **Act