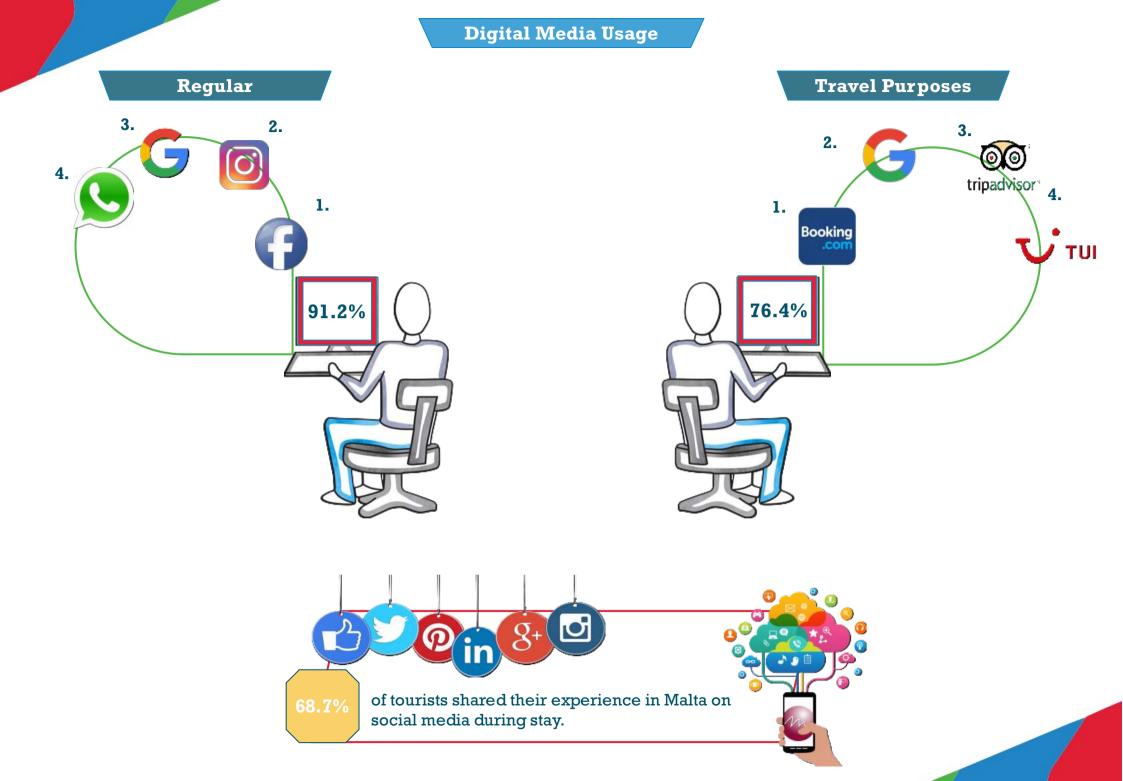

# BELGIUM Market Profile 2023







## Average Length of Stay



Expenditure per Capita



#### Socio-Demographic Profile





## **Travel Motivations**



#### **Destination Choice Influencers**



Newspaper/ Magazine Advert/ Article

#### **Type of Booking**



# **Type of Trip**



## **Travelling Party**

# lst Time vs Repeat Tourists





**82.4%** First Time **17.6%** Repeat



**6.0%** Alone



44.0% Spouse/Partner

28.9%

Family

ner



15.1% Friends





**3.6%** Organised Group

**2.4%** Business Associates

## **Type of Accommodation Used**

## Malta & Gozo



**14.8%** of Belgian tourists spending nights in Malta & Gozo stayed in 5\* hotels.

46.9% stayed in 4\* hotels.

9.9% stayed in 3\* hotels.



8.0% utilised guesthouse/ hostel.

**17.9%** utilised self-catering apartment/farmhouse/villa.



#### **Activities Engaged In**

#### Cultural



**81.3%** Visit Historical Buildings

**74.7%** Visit Ch