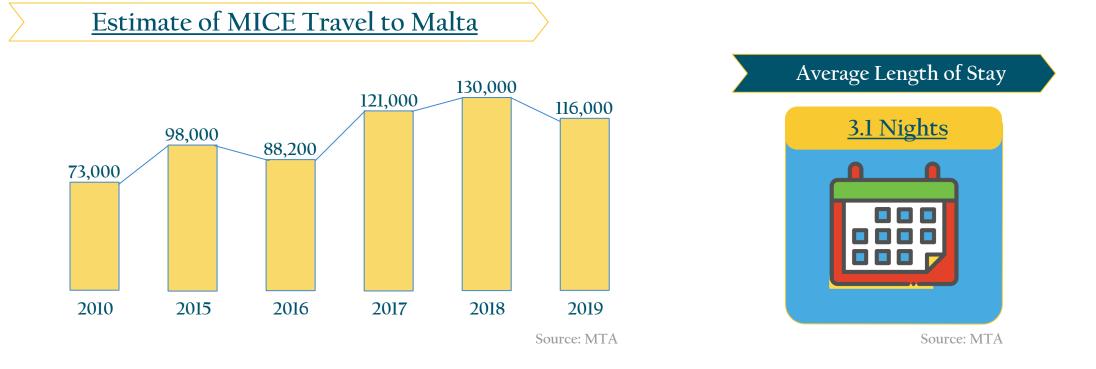

### Share of Business Travel from Total Inbound by Country

Average number of MICE delegates per event

Main competing destinations for MICE Travel for 2019

SpainGreecePortugalItaly

Source: MTA

Source: MTA