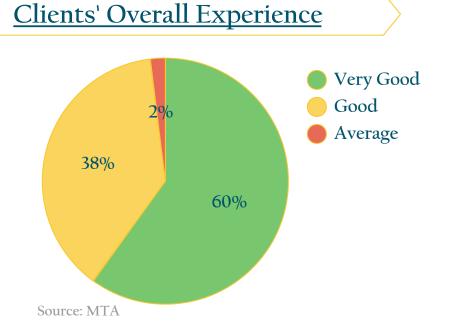

# Clients' Evaluation on Price/Value for Money

Sources: NSO & MTA Traveller Survey Compiled by MTA Research Unit