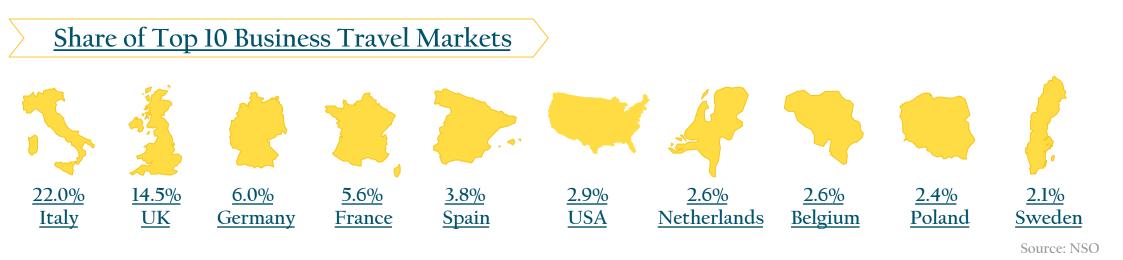

### Share of Business Travel from Total Inbound by Country

Average number of MICE delegates per event

Main competing destinations for MICE Travel for 2019

SpainGreecePortugalItaly

Source: MTA

Source: MTA