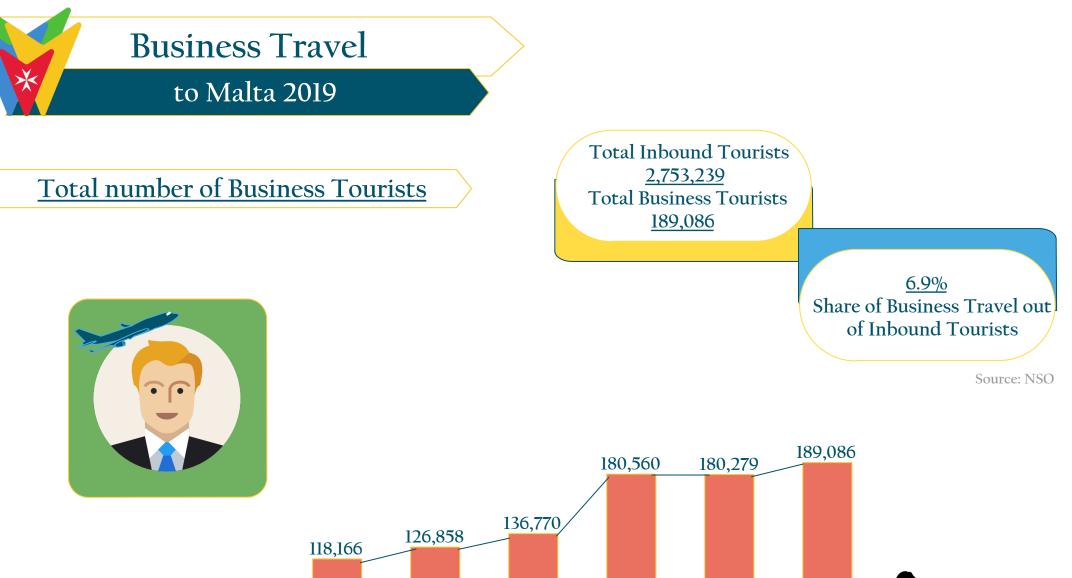

Source: NSO

### **Business Travel by Month**



<u>Seasonality</u>





### Share of Business Travel from Total Inbound by Country





Average number of MICE delegates per event

Main competing destinations for MICE Travel for 2019



SpainGreecePortugalItaly

Source: MTA

Source: MTA

### <u>Clients' Top Decisive Factors for choosing Malta</u>



## <u>Clients' Top Decisive Factors for choosing DMC to work with</u>

1. Knowledge & Professionalism - 78.6%

2. Worked with on previous Occassions - 42.9%

3. Rates & Conditions - 40.0%



# Clients' Evaluation on Price/Value for Money







Sources: NSO & MTA Traveller Survey Compiled by MTA Research Unit