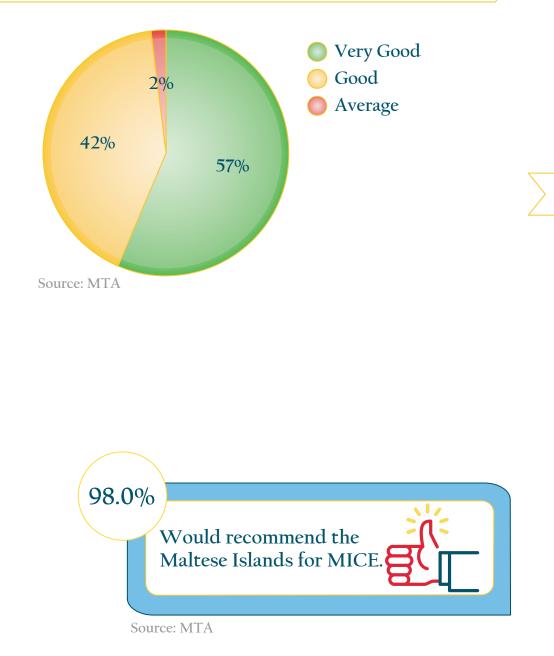

# Clients' Evaluation on Price/Value for Money

Sources: NSO & MTA Traveller Survey Compiled by MTA Research Unit