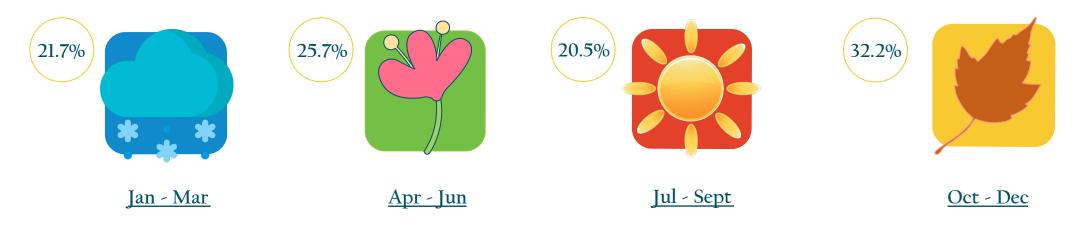

Source: NSO

### **Business Travel by Month**



<u>Seasonality</u>





### Share of Business Travel from Total Inbound by Country





Average number of MICE delegates per event

Main competing destinations for MICE Travel for 2019



SpainGreecePortugalItaly

Source: MTA

Source: MTA

### <u>Clients' Top Decisive Factors for choosing Malta</u>



## <u>Clients' Top Decisive Factors for choosing DMC to work with</u>

1. Knowledge & Professionalism - 78.6%

2. Worked with on previous Occassions - 42.9%

3. Rates & Conditions - 40.0%



# Clients' Evaluation on Price/Value for Money







Sources: NSO & MTA Traveller Survey Compiled by MTA Research Unit