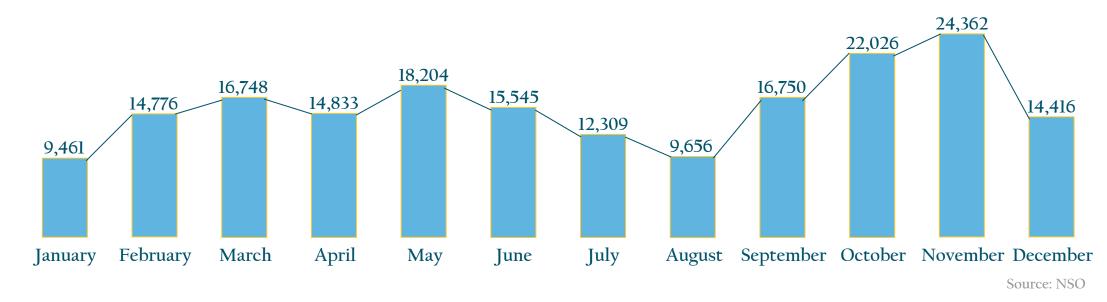

Source: NSO

### **Business Travel by Month**



<u>Seasonality</u>





### Share of Business Travel from Total Inbound by Country





Average number of MICE delegates per event

Main competing destinations for MICE Travel for 2019



SpainGreecePortugalItaly

Source: MTA

Source: MTA

### <u>Clients' Top Decisive Factors for choosing Malta</u>



## <u>Clients' Top Decisive Factors for choosing DMC to work with</u>

1. Knowledge & Professionalism - 78.6%

2. Worked with on previous Occassions - 42.9%

3. Rates & Conditions - 40.0%



# Clients' Evaluation on Price/Value for Money







Sources: NSO & MTA Traveller Survey Compiled by MTA Research Unit