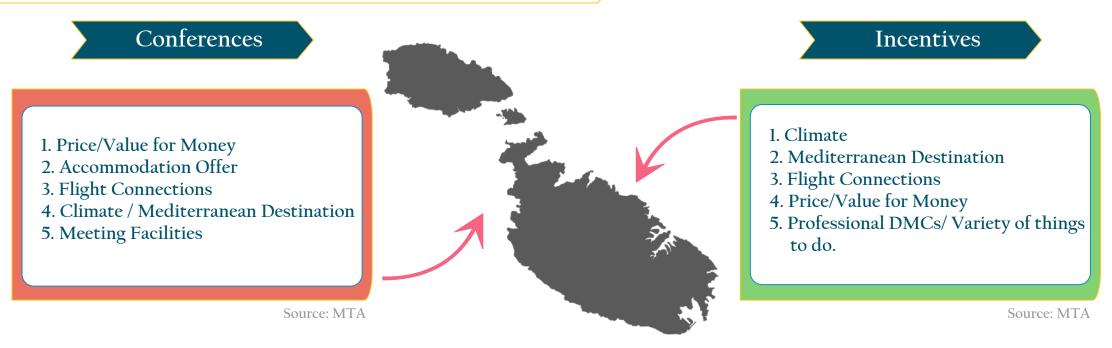

Source: NSO

### **Business Travel by Month**



<u>Seasonality</u>





### Share of Business Travel from Total Inbound by Country





Average number of MICE delegates per event

Main competing destinations for MICE Travel for 2019



SpainGreecePortugalItaly

Source: MTA

Source: MTA

### <u>Clients' Top Decisive Factors for choosing Malta</u>



## <u>Clients' Top Decisive Factors for choosing DMC to work with</u>

1. Knowledge & Professionalism - 78.6%

2. Worked with on previous Occassions - 42.9%

3. Rates & Conditions - 40.0%



# Clients' Evaluation on Price/Value for Money







Sources: NSO & MTA Traveller Survey Compiled by MTA Research Unit