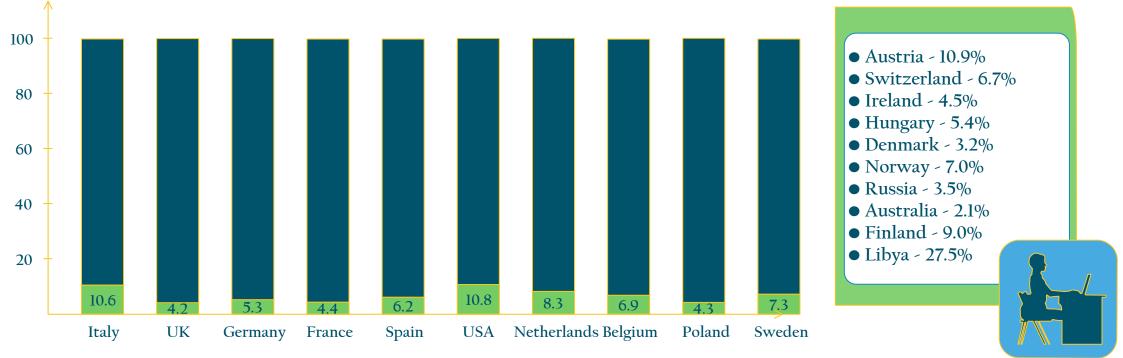

### Share of Business Travel from Total Inbound by Country

Average number of MICE delegates per event

Main competing destinations for MICE Travel for 2019

SpainGreecePortugalItaly

Source: MTA

Source: MTA