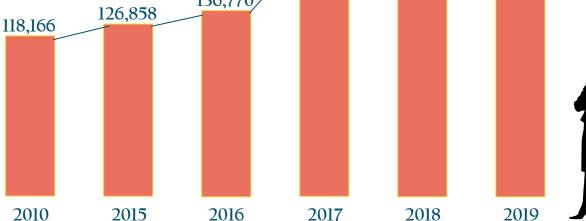

Source: NSO

### **Business Travel by Month**



<u>Seasonality</u>





### Share of Business Travel from Total Inbound by Country





Average number of MICE delegates per event

Main competing destinations for MICE Travel for 2019



SpainGreecePortugalItaly

Source: MTA

Source: MTA

### <u>Clients' Top Decisive Factors for choosing Malta</u>



## <u>Clients' Top Decisive Factors for choosing DMC to work with</u>

1. Knowledge & Professionalism - 78.6%

2. Worked with on previous Occassions - 42.9%

3. Rates & Conditions - 40.0%



# Clients' Evaluation on Price/Value for Money







Sources: NSO & MTA Traveller Survey Compiled by MTA Research Unit