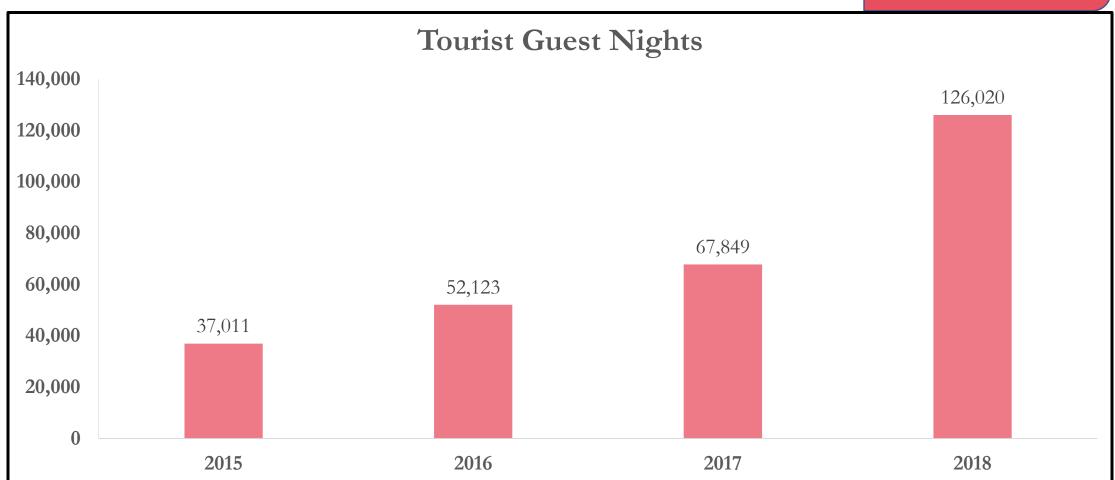

#### Portugal Guest Nights

2018 Average length of stay 5.8 nights

Portugal Seasonality