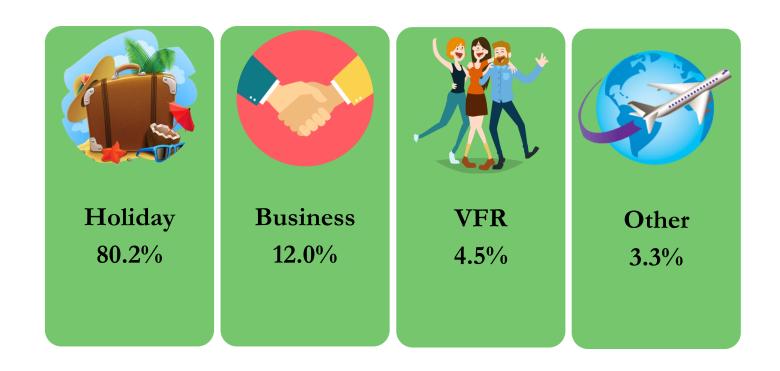

### Inbound Tourism Portugal to Malta

**Research Unit Malta Tourism Authority** 



#### Portugal

# Overseas Overnight Trips

2018

- Total Trips: 2.6 Million
- Air Trips: 1.8 Million
- Malta's Share of Air Trips: 1.2%

## Inbound Trips to Malta

2018

- Total Trips: 21,782
- Portugal's Share of Inbound Trips: 0.8%

#### Portugal Inbound Tourism



#### Portugal Guest Nights

2018 Average length of stay 5.8 nights



Portugal Seasonality



#### Portugal Purpose of Visit



#### Air Connectivity: Summer 2019

| Airline   | Route  | Weekly<br>Frequency | Period           |
|-----------|--------|---------------------|------------------|
| Air Malta | Lisbon | 2                   | April to October |
| Ryanair   | Porto  | 3                   | April to October |