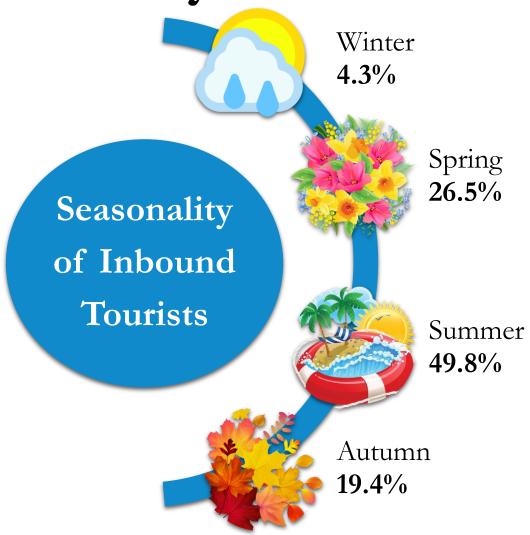

#### Portugal Guest Nights

2018 Average length of stay 5.8 nights

Portugal Seasonality