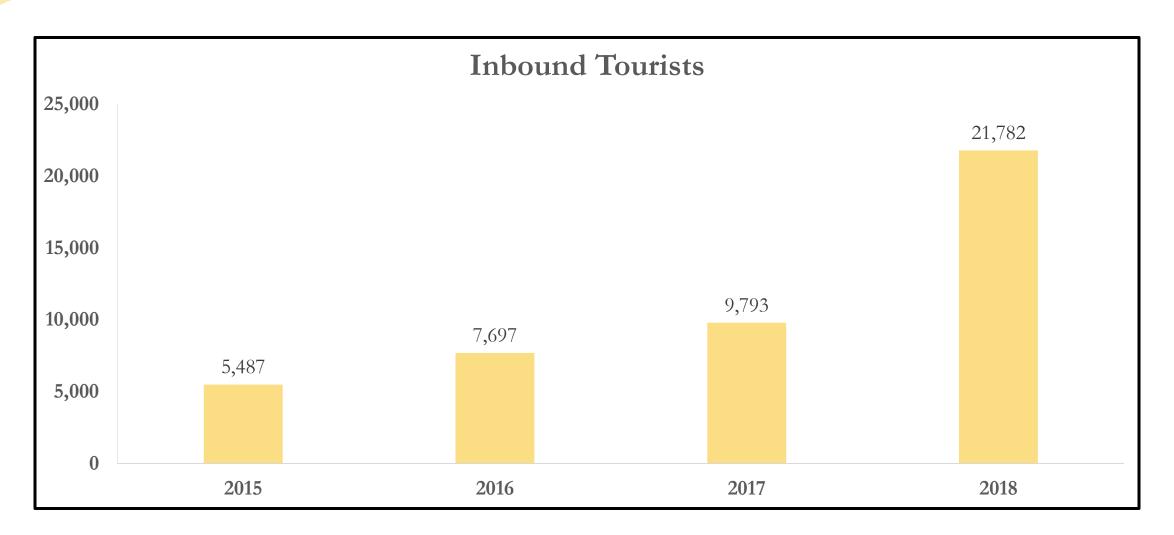

## Inbound Trips to Malta

2018

- Total Trips: 21,782
- Portugal's Share of Inbound Trips: 0.8%

#### Portugal Inbound Tourism