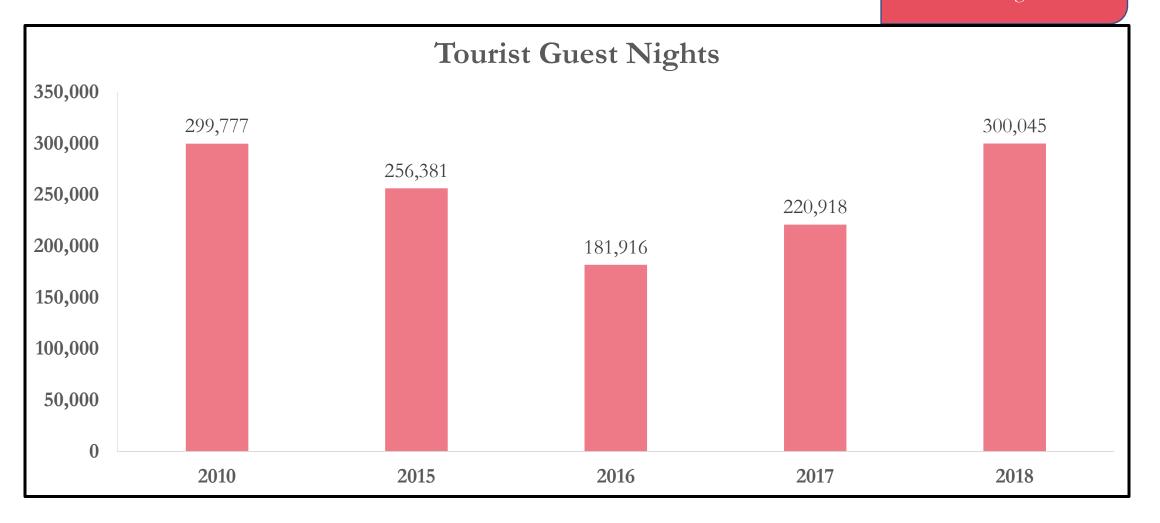

## **Russia Guest Nights**

2018 Average length of stay 10.4 nights

#### Source: NSO