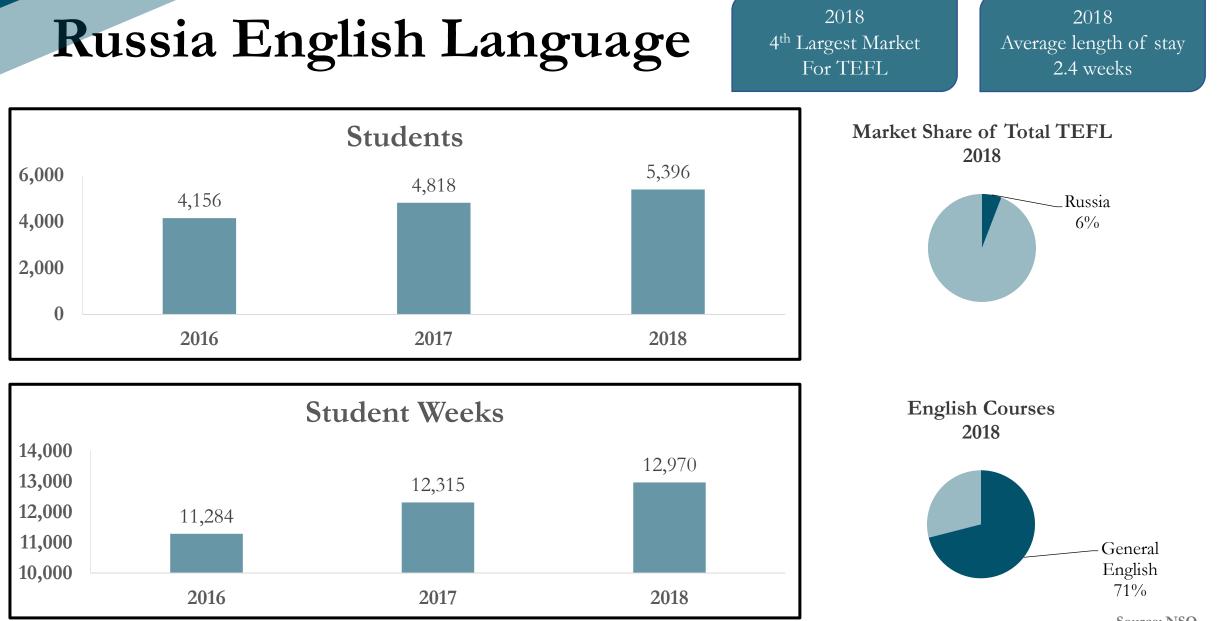

# **Inbound Tourism Russia to Malta**

**Research Unit Malta Tourism Authority** 



#### Russia



#### **Russia Inbound Tourism**



## **Russia Guest Nights**

2018 Average length of stay 10.4 nights







#### Source: NSO

#### Russia Purpose of Visit



## **Russia Air Connectivity : Summer 2019**

| Airline   | Route                 | Weekly<br>Frequency | Period              |
|-----------|-----------------------|---------------------|---------------------|
| Air Malta | Moscow - Sheremetyevo | 3                   | April, May, October |
| Air Malta | Moscow - Sheremetyevo | 4                   | June to September   |
| Air Malta | St Petersburg         | 2                   | April to October    |