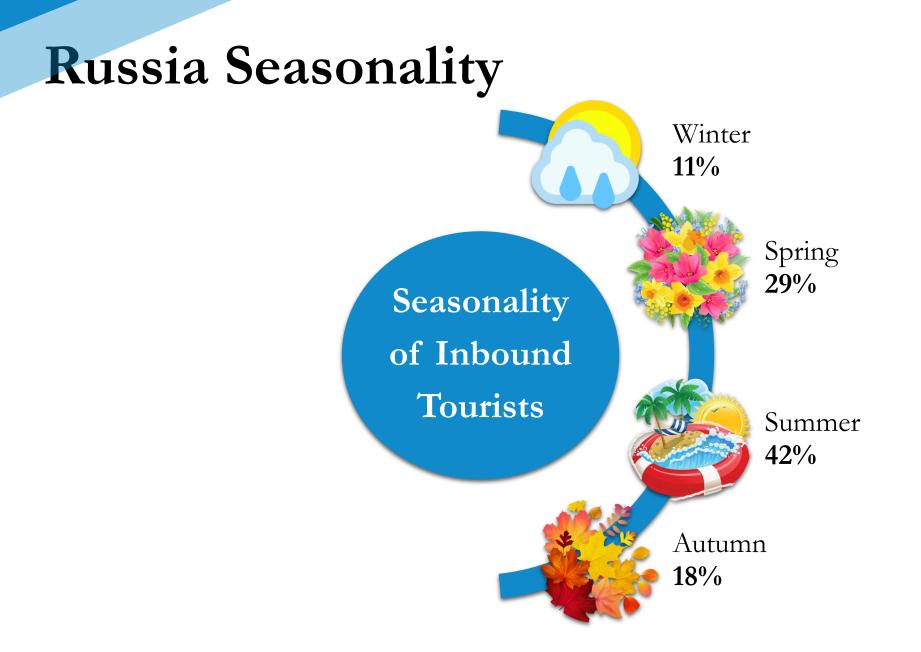

# **Inbound Tourism Russia to Malta**

**Research Unit Malta Tourism Authority** 



#### Russia



#### **Russia Inbound Tourism**



## **Russia Guest Nights**

2018 Average length of stay 10.4 nights







#### Source: NSO

#### Russia Purpose of Visit



## **Russia Air Connectivity : Summer 2019**

| Airline   | Route                 | Weekly<br>Frequency | Period              |
|-----------|-----------------------|---------------------|---------------------|
| Air Malta | Moscow - Sheremetyevo | 3                   | April, May, October |
| Air Malta | Moscow - Sheremetyevo | 4                   | June to September   |
| Air Malta | St Petersburg         | 2                   | April to October    |