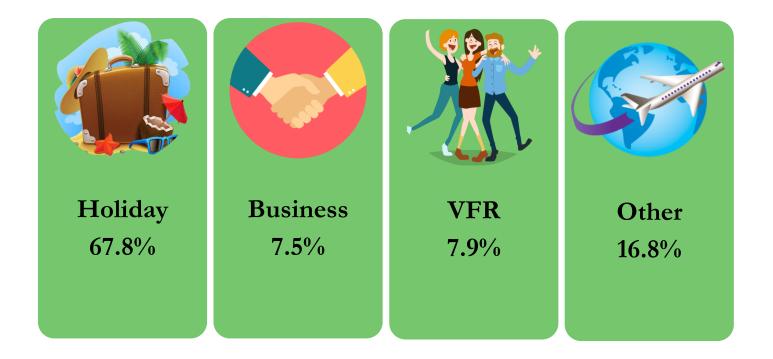

# **Inbound Tourism Russia to Malta**

**Research Unit Malta Tourism Authority** 



#### Russia



#### **Russia Inbound Tourism**



## **Russia Guest Nights**

2018 Average length of stay 10.4 nights







#### Source: NSO

#### Russia Purpose of Visit



## **Russia Air Connectivity : Summer 2019**

| Airline   | Route                 | Weekly<br>Frequency | Period              |
|-----------|-----------------------|---------------------|---------------------|
| Air Malta | Moscow - Sheremetyevo | 3                   | April, May, October |
| Air Malta | Moscow - Sheremetyevo | 4                   | June to September   |
| Air Malta | St Petersburg         | 2                   | April to October    |