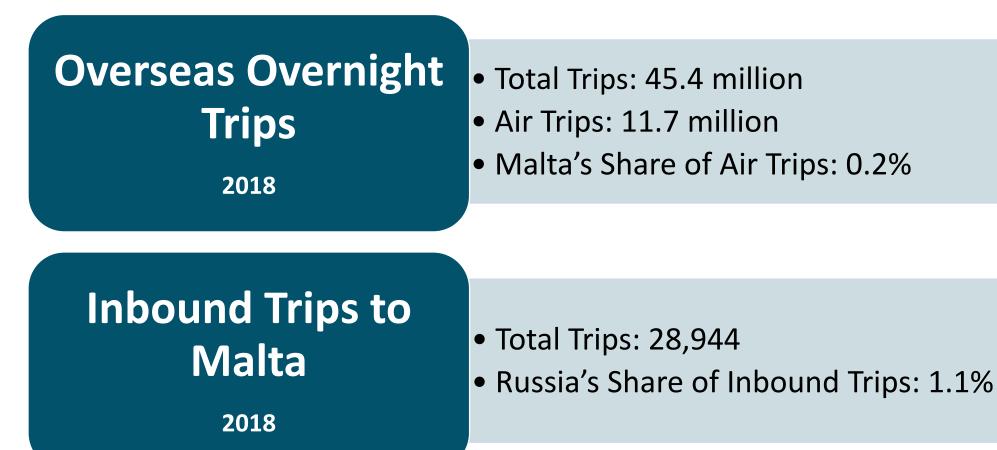

# **Inbound Tourism Russia to Malta**

**Research Unit Malta Tourism Authority** 



#### Russia



#### **Russia Inbound Tourism**



## **Russia Guest Nights**

2018 Average length of stay 10.4 nights







#### Source: NSO

#### Russia Purpose of Visit



## **Russia Air Connectivity : Summer 2019**

| Airline   | Route                 | Weekly<br>Frequency | Period              |
|-----------|-----------------------|---------------------|---------------------|
| Air Malta | Moscow - Sheremetyevo | 3                   | April, May, October |
| Air Malta | Moscow - Sheremetyevo | 4                   | June to September   |
| Air Malta | St Petersburg         | 2                   | April to October    |