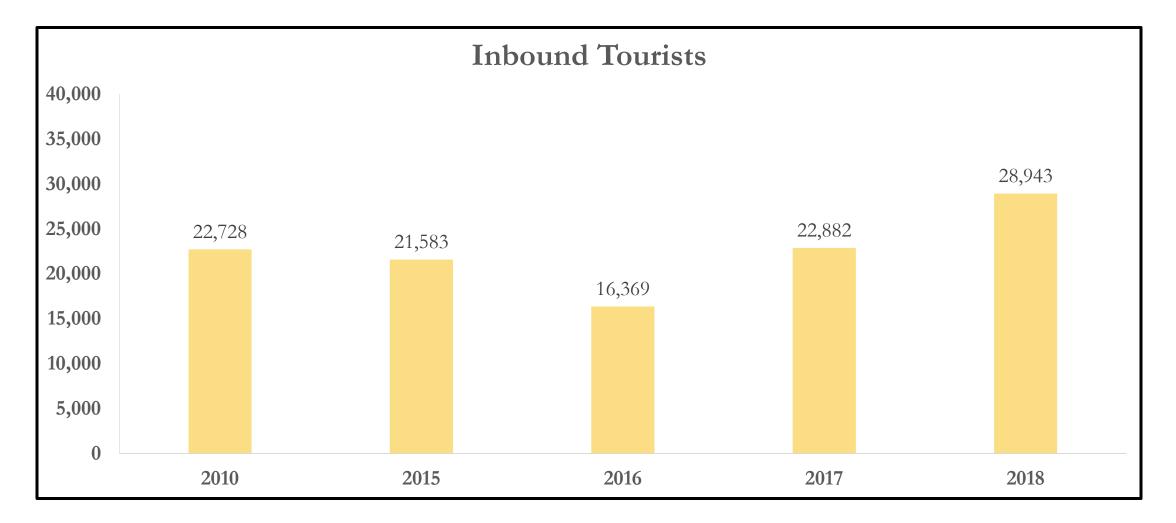

# **Inbound Tourism Russia to Malta**

**Research Unit Malta Tourism Authority** 



#### Russia



#### **Russia Inbound Tourism**



## **Russia Guest Nights**

2018 Average length of stay 10.4 nights







#### Source: NSO

#### Russia Purpose of Visit



## **Russia Air Connectivity : Summer 2019**

| Airline   | Route                 | Weekly<br>Frequency | Period              |
|-----------|-----------------------|---------------------|---------------------|
| Air Malta | Moscow - Sheremetyevo | 3                   | April, May, October |
| Air Malta | Moscow - Sheremetyevo | 4                   | June to September   |
| Air Malta | St Petersburg         | 2                   | April to October    |