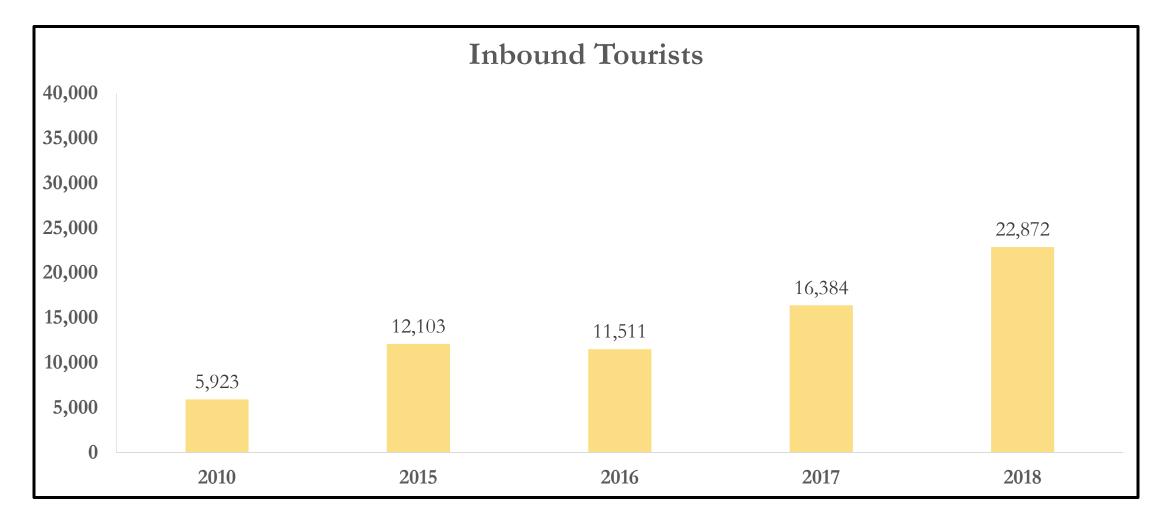

#### Inbound Trips to Malta

2018

- Total Trips: 22,872
- Czech Republic's Share of Inbound Trips: 0.9%