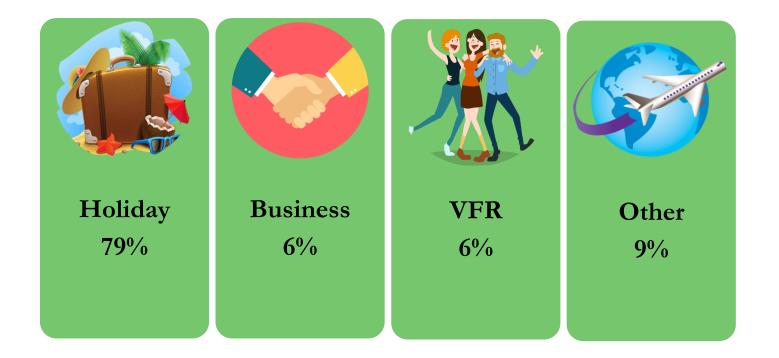

# Inbound Tourism Czech Republic to Malta

**Research Unit Malta Tourism Authority** 



## **Czech Republic**

| <b>Overseas Overnight</b> |  |
|---------------------------|--|
| Trips                     |  |
| 2018                      |  |

- Total Trips: 7.5 million
- Air Trips: 2.2 million
- Malta's Share of Air Trips: 1.0%

#### Inbound Trips to Malta

2018

- Total Trips: 22,872
- Czech Republic's Share of Inbound Trips: 0.9%

## **Czech Republic Inbound Tourism**



# **Czech Republic Guest Nights**

2018 Average length of stay 7.2 nights







#### Czech Republic Purpose of Visit



#### Air Connectivity : Summer 2019

| Airline        | Route  | Weekly<br>Frequency | Period            |
|----------------|--------|---------------------|-------------------|
| Air Malta      | Prague | 2                   | April to October  |
| Czech Airlines | Prague | 1                   | June to September |