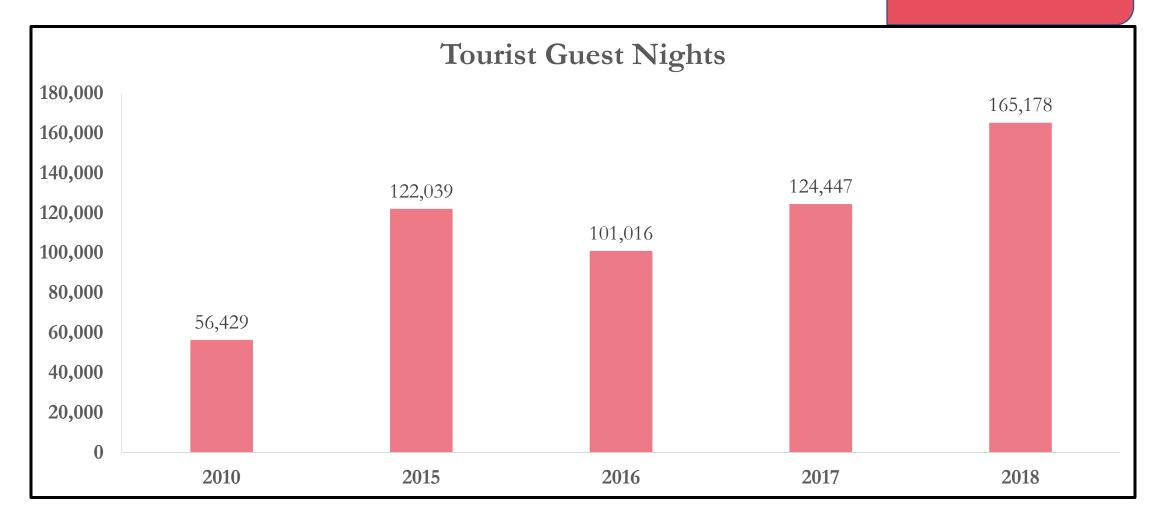

# Inbound Tourism Czech Republic to Malta

**Research Unit Malta Tourism Authority** 



## **Czech Republic**

| <b>Overseas Overnight</b> |  |
|---------------------------|--|
| Trips                     |  |
| 2018                      |  |

- Total Trips: 7.5 million
- Air Trips: 2.2 million
- Malta's Share of Air Trips: 1.0%

#### Inbound Trips to Malta

2018

- Total Trips: 22,872
- Czech Republic's Share of Inbound Trips: 0.9%

## **Czech Republic Inbound Tourism**



# **Czech Republic Guest Nights**

2018 Average length of stay 7.2 nights







#### Czech Republic Purpose of Visit



#### Air Connectivity : Summer 2019

| Airline        | Route  | Weekly<br>Frequency | Period            |
|----------------|--------|---------------------|-------------------|
| Air Malta      | Prague | 2                   | April to October  |
| Czech Airlines | Prague | 1                   | June to September |