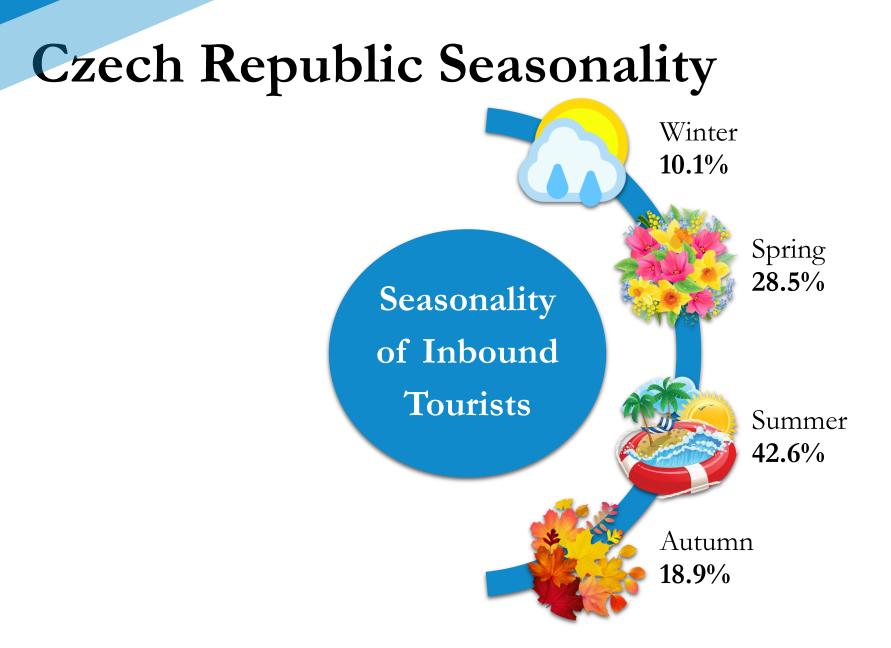

# Inbound Tourism Czech Republic to Malta

**Research Unit Malta Tourism Authority** 



## **Czech Republic**

| <b>Overseas Overnight</b> |  |
|---------------------------|--|
| Trips                     |  |
| 2018                      |  |

- Total Trips: 7.5 million
- Air Trips: 2.2 million
- Malta's Share of Air Trips: 1.0%

#### Inbound Trips to Malta

2018

- Total Trips: 22,872
- Czech Republic's Share of Inbound Trips: 0.9%

## **Czech Republic Inbound Tourism**



# **Czech Republic Guest Nights**

2018 Average length of stay 7.2 nights







#### Czech Republic Purpose of Visit



#### Air Connectivity : Summer 2019

| Airline        | Route  | Weekly<br>Frequency | Period            |
|----------------|--------|---------------------|-------------------|
| Air Malta      | Prague | 2                   | April to October  |
| Czech Airlines | Prague | 1                   | June to September |