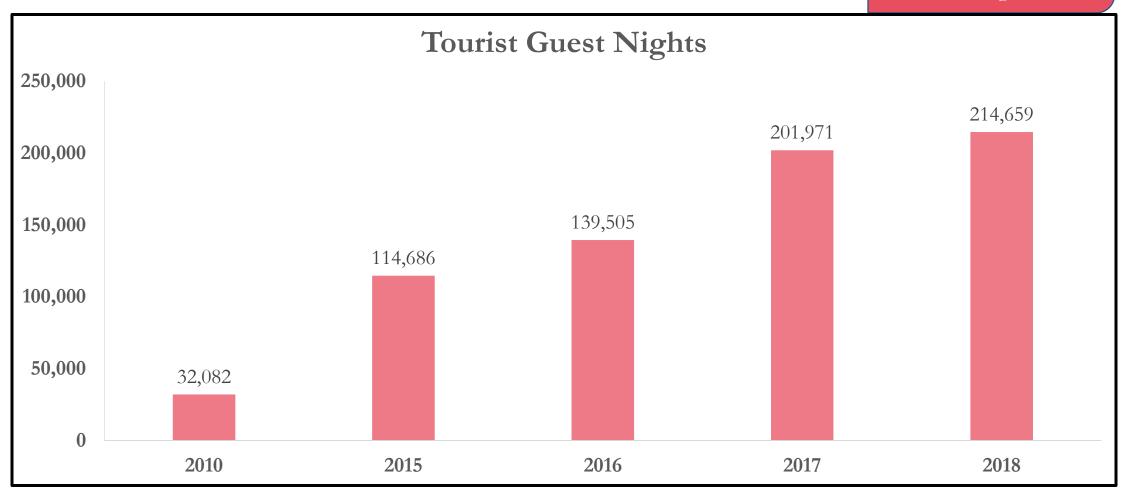

## Romania Guest Nights

2018 Average length of stay 6.6 nights

Romania Seasonality