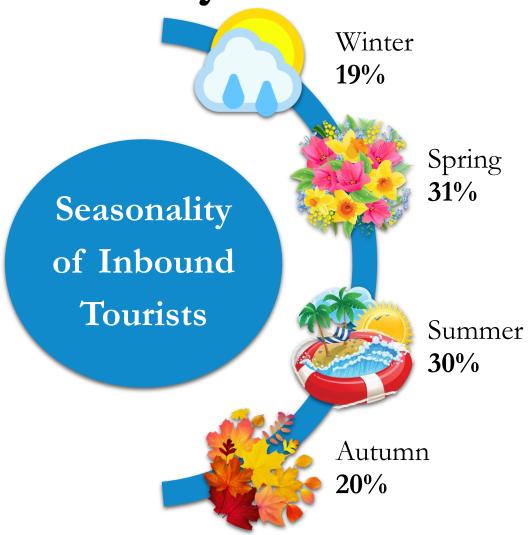

## Romania Guest Nights

2018 Average length of stay 6.6 nights

Romania Seasonality