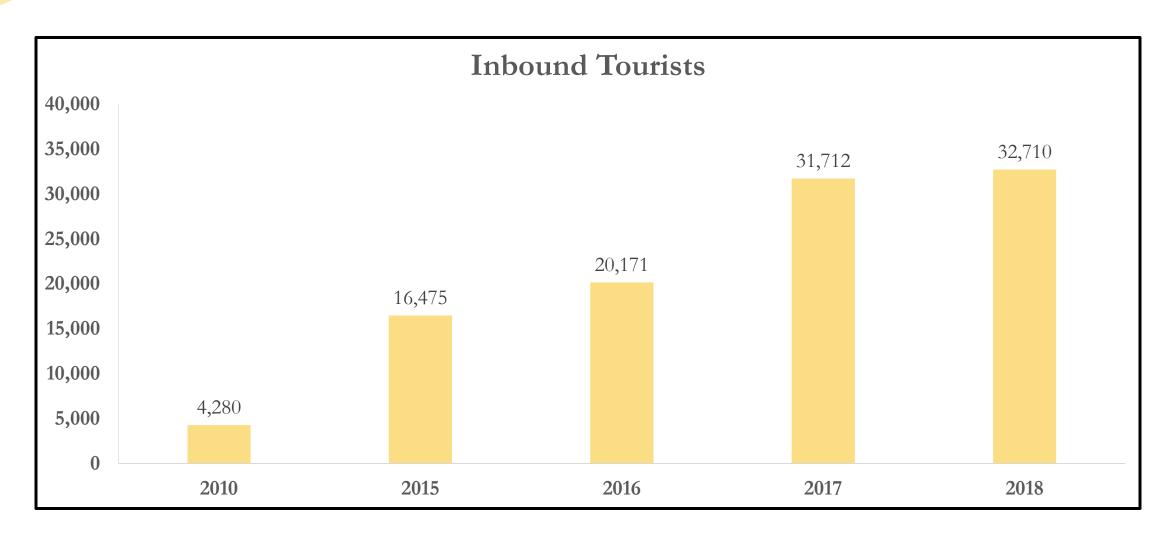

## Inbound Trips to Malta

2018

- Total Trips: 32,709
- Romania's Share of Inbound Trips: 1.3%