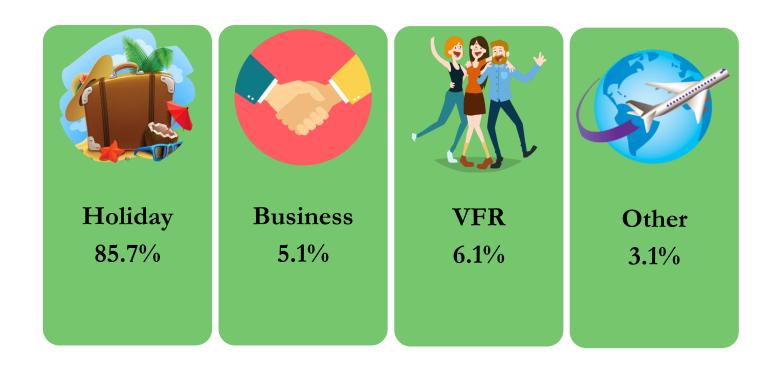

## Inbound Tourism Romania to Malta

Research Unit Malta Tourism Authority



#### Romania

# Overseas Overnight Trips

2018

- Total Trips: 1.1 million
- Air Trips: 406,690
- Malta's Share of Air Trips: 8%

## Inbound Trips to Malta

2018

- Total Trips: 32,709
- Romania's Share of Inbound Trips: 1.3%

#### Romania Inbound Tourism



## Romania Guest Nights

2018 Average length of stay 6.6 nights



Romania Seasonality



### Romania Purpose of Visit



### Romania Air Connectivity: Summer 2019

| Airline   | Route         | Weekly<br>Frequency | Period           |
|-----------|---------------|---------------------|------------------|
| Air Malta | Bucharest     | 1                   | May to October   |
| Wizz Air  | Bucharest     | 2                   | April to October |
| Wizz Air  | Cluj - Napoca | 2                   | April to October |