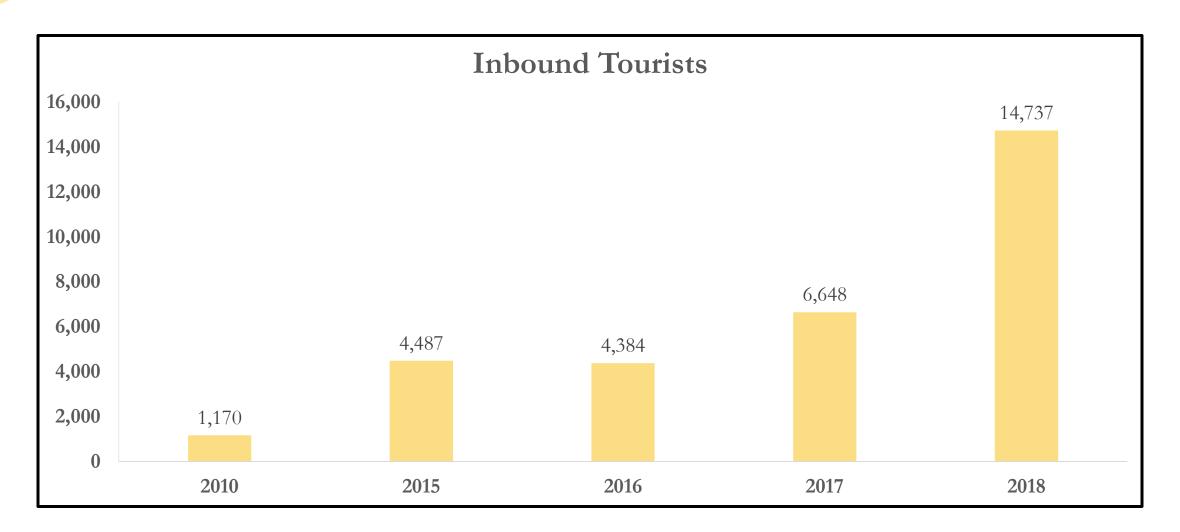

## Inbound Trips to Malta

2018

• Total Trips: 14,737

• Latvia's Share of Inbound Trips: 0.6%