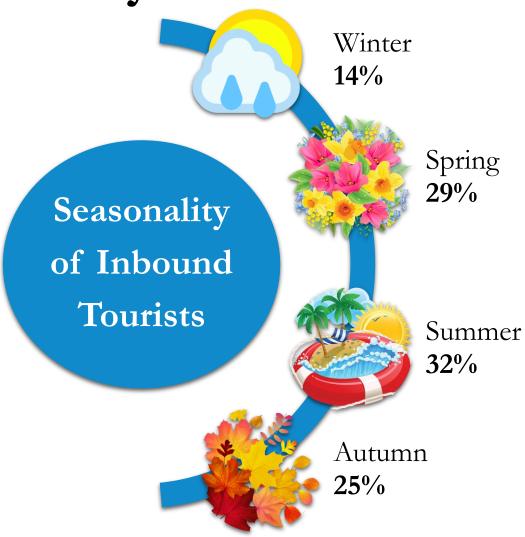

### Latvia Guest Nights

2018 Average length of stay 6.2 nights

Latvia Seasonality