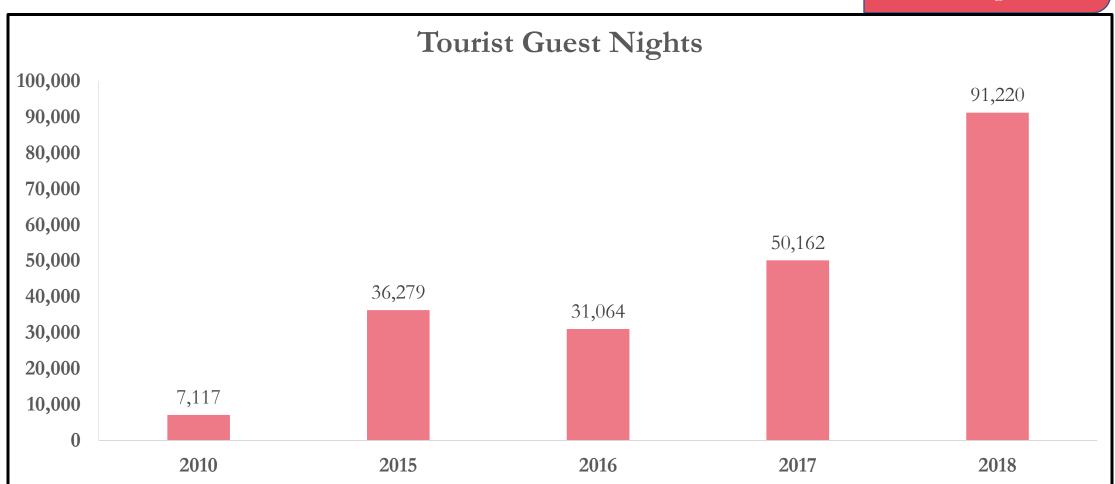

### Latvia Guest Nights

2018 Average length of stay 6.2 nights

Latvia Seasonality