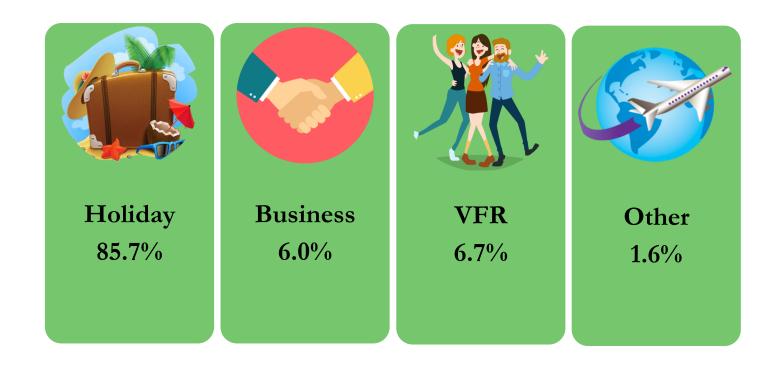

## Inbound Tourism Latvia to Malta

Research Unit Malta Tourism Authority



#### Latvia

# Overseas Overnight Trips

2018

Total Trips: 1.3 million

• Air Trips: 459,910

Malta's Share of Air Trips: 3.2%

## Inbound Trips to Malta

2018

• Total Trips: 14,737

• Latvia's Share of Inbound Trips: 0.6%

#### Latvia Inbound Tourism



### Latvia Guest Nights

2018 Average length of stay 6.2 nights



Latvia Seasonality



### Latvia Purpose of Visit



## Latvia Air Connectivity: Summer 2019

| Airline    | Route | Weekly<br>Frequency | Period           |
|------------|-------|---------------------|------------------|
| Air Baltic | Riga  | 2                   | April to October |
| Ryanair    | Riga  | 2                   | April to October |